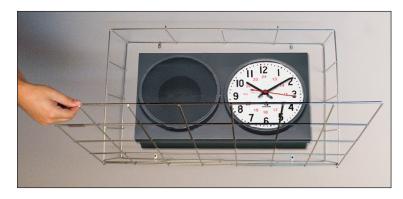

## **Combination Clock/Speaker Guards**

## **FEATURES**

- Rugged Design
- Easy Installation
- Indoor/Outdoor
- Hinged

These Clock/Speaker guards are designed for use with round or square clocks and baffles and are built to withstand harsh treatment. Each guard is fabricated from steel rods which are welded together, and receives a hot dipped chrome coating to protect against corrosion, allowing the guard to be utilized either indoors or outdoors. SBG-10 is hinged for convenient access to clocks.

**SBG-10** 