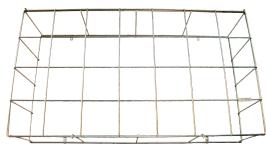

**SBG-10** 

## **ORDERING INFORMATION**

| Model No. | Wire Gauge          | Inside Dimensions                                                                                          | Hole Opening                                                       |
|-----------|---------------------|------------------------------------------------------------------------------------------------------------|--------------------------------------------------------------------|
| SBG-10    | 6 ga. wire (hinged) | 35" x 191/2" x 8"deep                                                                                      | 43/4" square                                                       |
| G2071     | 3 ga. wire          | 191/4" x 19" x 13"deep                                                                                     | $9^{3/4}$ " x $2^{1/4}$ "                                          |
| G2089     | 3 ga. wire          | 23 <sup>3</sup> / <sub>4</sub> " x 23 <sup>3</sup> / <sub>4</sub> " x 23 <sup>3</sup> / <sub>4</sub> "deep | 43/4" square                                                       |
| G2072     | 3 ga. wire          | 31 <sup>3</sup> / <sub>4</sub> " x 24" x 9"deep                                                            | 10 <sup>3</sup> / <sub>4</sub> " x 2 <sup>3</sup> / <sub>4</sub> " |