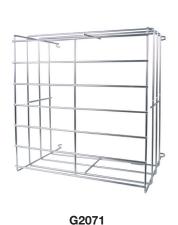

## **ORDERING INFORMATION**

| Model No. | Wire Gauge          | Inside Dimensions                                                                                          | Hole Opening                                                       |
|-----------|---------------------|------------------------------------------------------------------------------------------------------------|--------------------------------------------------------------------|
| SBG-10    | 6 ga. wire (hinged) | 35" x 191/2" x 8"deep                                                                                      | 43/4" square                                                       |
| G2071     | 3 ga. wire          | 191/4" x 19" x 13"deep                                                                                     | $9^{3/4}$ " x $2^{1/4}$ "                                          |
| G2089     | 3 ga. wire          | 23 <sup>3</sup> / <sub>4</sub> " x 23 <sup>3</sup> / <sub>4</sub> " x 23 <sup>3</sup> / <sub>4</sub> "deep | 43/4" square                                                       |
| G2072     | 3 ga. wire          | 31 <sup>3</sup> / <sub>4</sub> " x 24" x 9"deep                                                            | 10 <sup>3</sup> / <sub>4</sub> " x 2 <sup>3</sup> / <sub>4</sub> " |