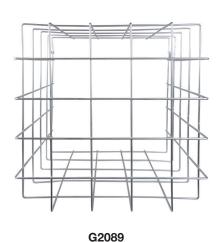

## **ORDERING INFORMATION**

| Model No. | Wire Gauge          | Inside Dimensions                                                                                          | Hole Opening                                                       |
|-----------|---------------------|------------------------------------------------------------------------------------------------------------|--------------------------------------------------------------------|
| SBG-10    | 6 ga. wire (hinged) | 35" x 191/2" x 8"deep                                                                                      | 43/4" square                                                       |
| G2071     | 3 ga. wire          | 191/4" x 19" x 13"deep                                                                                     | $9^{3/4}$ " x $2^{1/4}$ "                                          |
| G2089     | 3 ga. wire          | 23 <sup>3</sup> / <sub>4</sub> " x 23 <sup>3</sup> / <sub>4</sub> " x 23 <sup>3</sup> / <sub>4</sub> "deep | 43/4" square                                                       |
| G2072     | 3 ga. wire          | 31 <sup>3</sup> / <sub>4</sub> " x 24" x 9"deep                                                            | 10 <sup>3</sup> / <sub>4</sub> " x 2 <sup>3</sup> / <sub>4</sub> " |