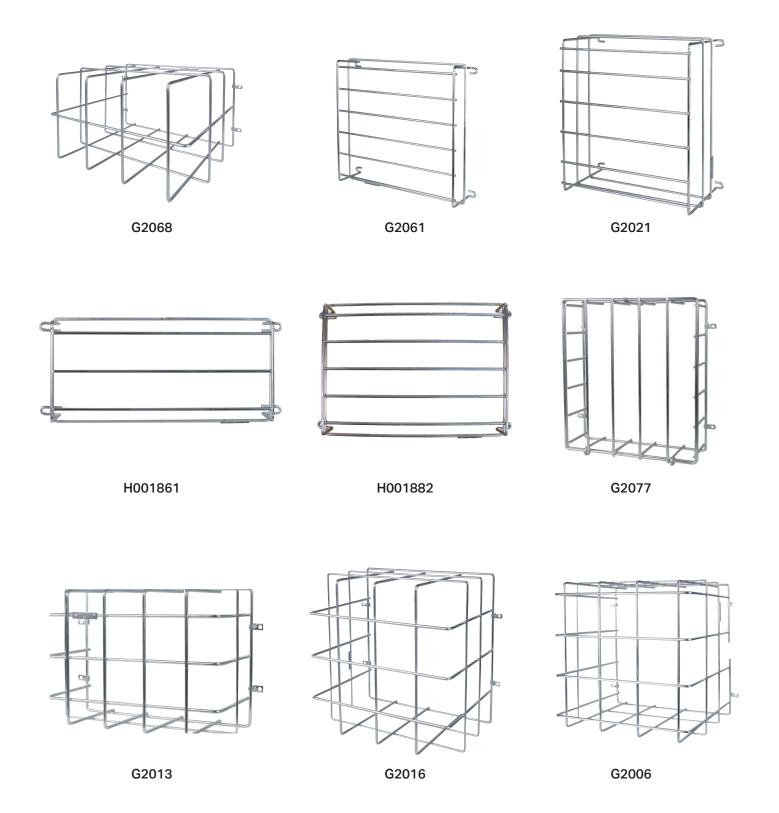

- Bright zinc plated
- Epoxy lacquer clear coat
- · Multiple sizes
- · Constructed with heavy gauge wire

|                  | Part #  | Size (inside dimensions)     | Grid Openings |
|------------------|---------|------------------------------|---------------|
| 3 Gauge Wire     |         |                              |               |
|                  | G2068   | 141/2" x 81/2" x 13" deep    | 4½" x 4¼"     |
|                  | G2061   | 131/2" x 13" x 33/4" deep    | 13" x 2"      |
|                  | G2021   | 14" x 121/2" x 71/4" deep    | 12" x 2¾"     |
|                  | H001861 | 14" x 61/4" x 41/2" deep     | 14" x 21/4"   |
|                  | H001882 | 14" x 101/2" x 21/4" deep    | 14" x 21/4"   |
| 6 Gauge Wire     |         |                              |               |
|                  | G2077   | 131/2" x 121/4" x 41/4" deep | 14" x 21/2"   |
| 3 & 6 Gauge Wire |         |                              |               |
|                  | G2013   | 13" x 9" x 6" deep           | 2¾" square    |
|                  | G2016   | 14" x 14" x 93/4" deep       | 3¾" square    |
|                  | G2006   | 14" x 14" x 13" deep         | 3¾" square    |