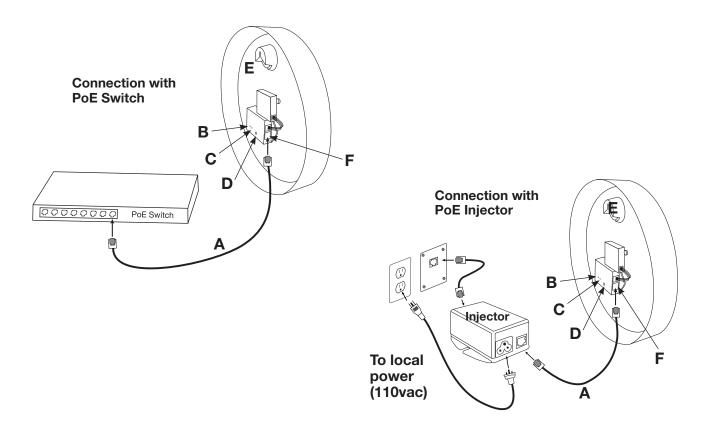

A=PoE connection (CAT 5 or higher Ethernet patch cable-included) B=Status LED C=Relay LED D=Default Button E=Keyhole Hanger F=PoE Receiver

At American Time, we continually strive to improve our products to meet our customers' needs and to provide the best possible value. The above specifications are believed to be correct, are subject to change without notice and may otherwise vary from the above. Please call if you need verification of any specifications or the suitability of a particular product for a particular application.