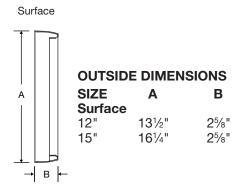

# **ORDERING INFORMATION**

| Part #      | Description       |
|-------------|-------------------|
| PE54AGPD304 | 12" surface mount |
| PE64AGPD304 | 15" surface mount |

Accessories

TL-POE160S Single port PoE injector